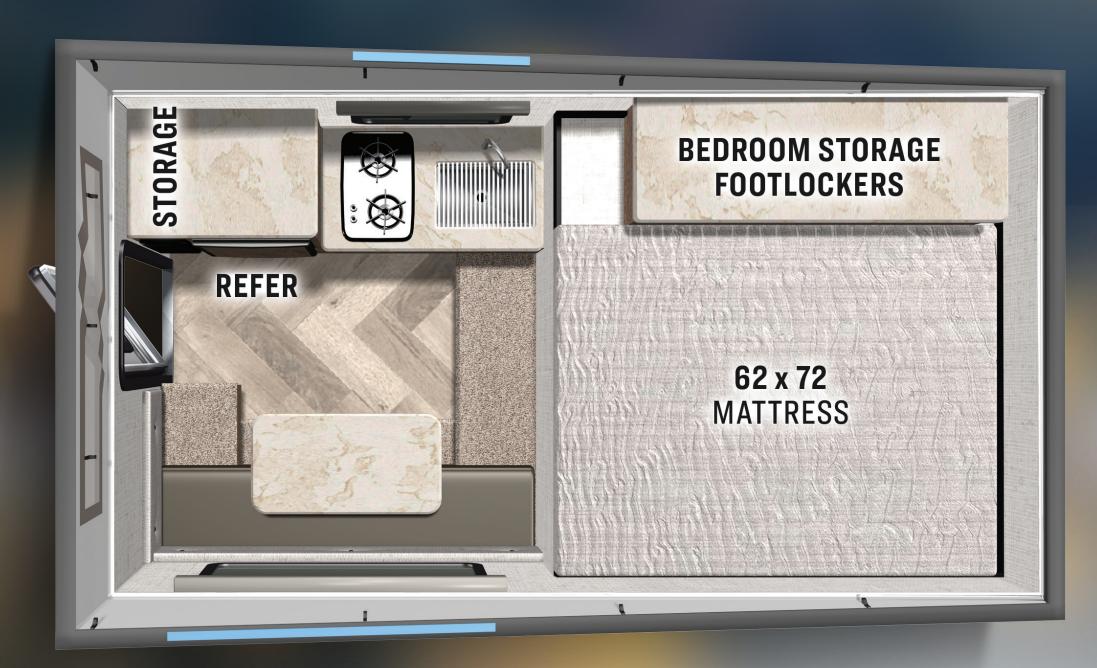

## DESIGNED WITH THE ADVENTURER IN MIND.

The Rogue by Palomino gives you a camper that is lightweight, low-profile, rugged, and well equipped that doubles as a comfortable place to call home whether you're completely connected in a campground or completely off-grid on a mountain or in the forest. Our standard Electric Roof Lift System, 20,000 BTU Furnace, 2 Burner Cook-top, and Dome Sky-Light give you all the things you've come to expect in a Palomino Truck Camper. With options like our Badlands Package you're able to have the power to enjoy all these features along with the ability to take your toys along with you. No matter what size truck you have, we have a Rogue that will work for you.