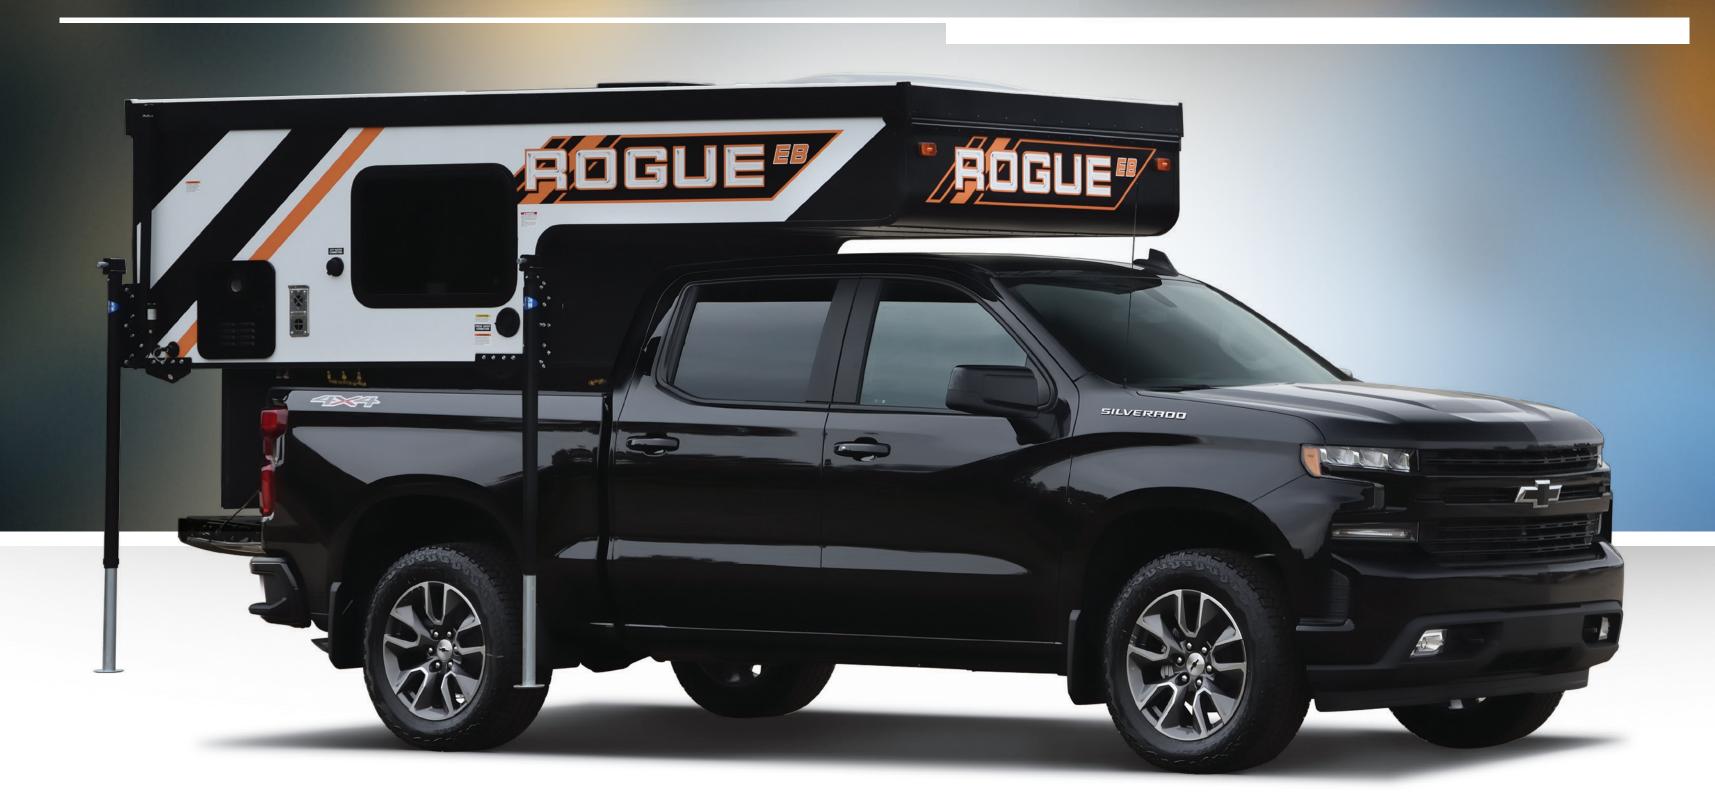

## DESIGNED WITH THE ADVENTURER IN MIND.

The Rogue by Palomino gives you a camper that is lightweight, low-profile, rugged, and well equipped that doubles as a comfortable place to call home whether you're completely connected in a campground or completely off-grid on a mountain or in the forest. Our standard Electric Roof Lift System, 20,000 BTU Furnace, 2 Burner Cook-top, and Dome Sky-Light give you all the things you've come to expect in a Palomino Truck Camper. With options like our Badlands Package you're able to have the power to enjoy all these features along with the ability to take your toys along with you. No matter what size truck you have, we have a Rogue that will work for you.