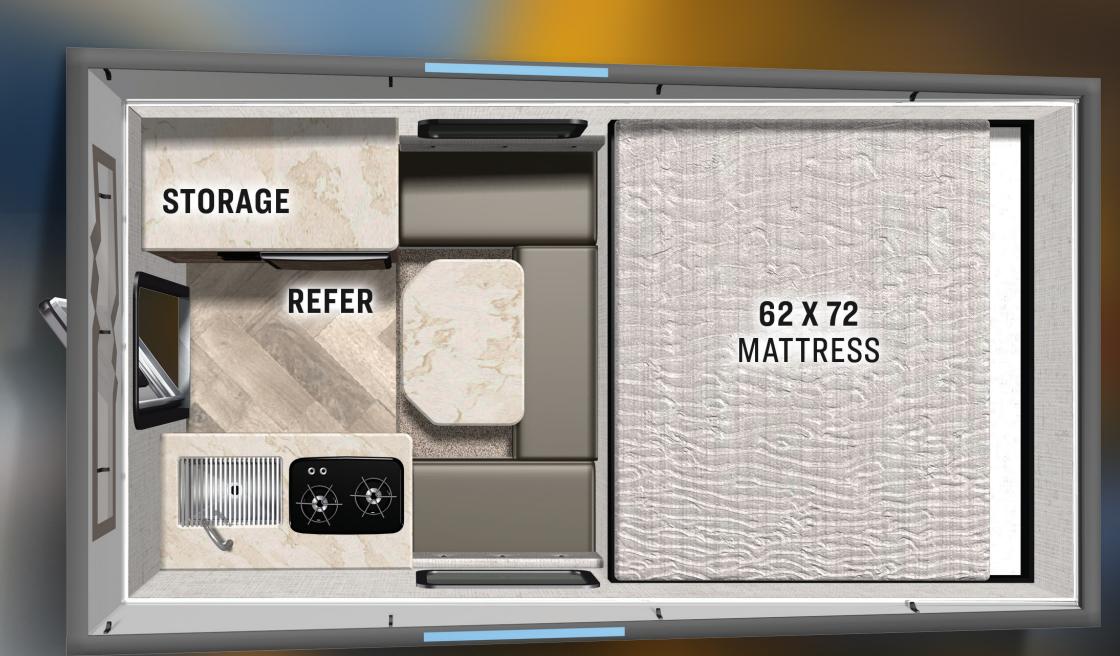

## DESIGNED WITH THE ADVENTURER IN MIND.

The Rogue by Palomino gives you a camper that is lightweight, low-profile, rugged, and well equipped that doubles as a comfortable place to call home whether you're completely connected in a campground or completely off-grid on a mountain or in the forest. Our standard Electric Roof Lift System, 20,000 BTU Furnace, 2 Burner Cook-top, and Dome Sky-Light give you all the things you've come to expect in a Palomino Truck Camper. With options like our Badlands Package you're able to have the power to enjoy all these features along with the ability to take your toys along with you. No matter what size truck you have, we have a Rogue that will work for you.