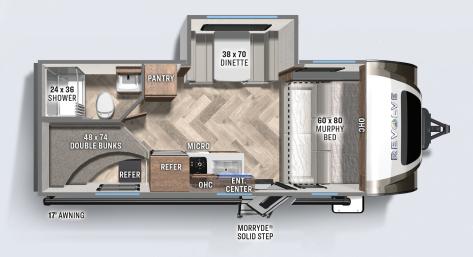

## EV 1



## **EV 5**



## **TOP TEN REASONS**

You Must See the Revolve for Yourself

- 1. Light weight construction promotes better fuel efficiency
- 2. Vacuum bonded construction
- 3. Gel coat exterior fiberglass for easy cleaning and maintenance
- 4. 11 cubic ft electric refrigerator
- 5. LED interior lights allow more light & less power usage
- 6. TST Tire Pressure Monitoring System
- 7. Fully walkable roof
- 8. Dexter® Torflex® Axle
- 9. Azdel® composite construction
- 10 Linex® front cap with windshield standard





## Scan with your Mobile Device

Virtual Tours, Photos, videos, follow Palomino on Social Media, and more!

www.palominorv.com

| SPECIFICATIONS         | EV 1   | EV 5