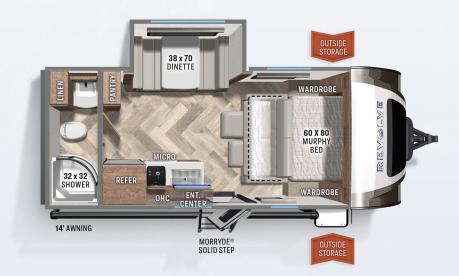

## EV 1



## **EV 5**



## **TOP TEN REASONS**

You Must See the Revolve for Yourself

- 1. Light weight construction promotes better fuel efficiency
- 2. Vacuum bonded construction
- 3. Gel coat exterior fiberglass for easy cleaning and maintenance
- 4. 11 cubic ft electric refrigerator
- 5. LED interior lights allow more light & less power usage
- 6. TST Tire Pressure Monitoring System
- 7. Fully walkable roof
- 8. Dexter® Torflex® Axle
- 9. Azdel® composite construction
- 10 Linex® front cap with windshield standard





## Scan with your Mobile Device

Virtual Tours, Photos, videos, follow Palomino on Social Media, and more!

www.palominorv.com

| SPECIFICATIONS         | EV 1   | EV 5